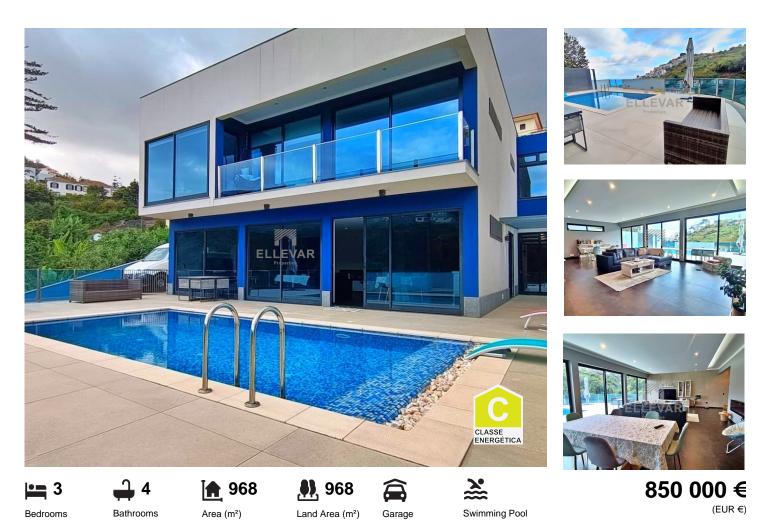

## **EXCELLENT 3 BEDROOM VILLA SEA VIEW WITH POOL IN FUNCHAL**

House T3 with total area of 968 m2, Good outdoor and indoor areas large areas, with heated pool, definitive sea view, gym, huge room, large steakhouse, with lots of light, equipped with solar panels and central vacuum, garage for 6 or more vehicles.

## **Property Features**

- Air conditioning
- Central vacuum system
- Suíte

• Proximity: Airport, Beach, Golf course, Shopping, Restaurants, City, Open field, Hospital, Pharmacy, Public Transport, Schools, Public Swimming Pools, Playground

- Next Accesses Via Express
- Deck
- Terrace
- Built year: 2010
- Laundry
- Storage / utility room
- Video entry system
- Guest cottage
- Electric garage gate
- Quiet Location
- Solar heating
- Barbecue
- Security door
- Energetic certification: C
- Mains water
- Backyard

- Roupeiros
- Equipped kitchen
- Pool
- Garden
- Balneários
- Área de Duches no Exterior
- Garage
- Floors: 2
- Drive way
- Views: Sea views
- Security alarm
- Double glazing
- Main drainage
- Gym
- Closed fireplace
- · Sealed land area
- Uninterrupted views
- Solar orientation: South
- Balcony
- Solar Panels