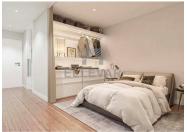

The interiors reflect a modern and sober image, with materials of excellence, spaces designed to detail always thinking about their functionality and promoting comfort.

<sup>1</sup> (Call to national fixed network) | <sup>2</sup> (Call to national mobile network)

81AD/2023

Reference

Living Room / Kitchen: 12.90 m2

Circulation: 6.65 m2 Bedroom: 7.75 m2

Sanitary Installation: 5.05 m2