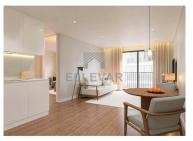

The interiors reflect a modern and sober image, with materials of excellence, spaces designed to detail always thinking about their functionality and promoting comfort.

<sup>1</sup> (Call to national fixed network) | <sup>2</sup> (Call to national mobile network)

81AD/2023

Reference

Living Room / Kitchen: 12.90 m2

Circulation: 6.65 m2 Bedroom: 7.75 m2

Sanitary Installation: 5.05 m2