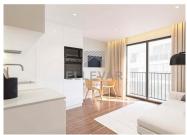

The interiors reflect a modern and sober image, with materials of excellence, spaces designed to detail always thinking about their functionality and promoting comfort.

<sup>1</sup> (Call to national fixed network) | <sup>2</sup> (Call to national mobile network)

81AD/2023

Reference

Living Room / Kitchen: 12.90 m2

Circulation: 6.65 m2 Bedroom: 7.75 m2

Sanitary Installation: 5.05 m2