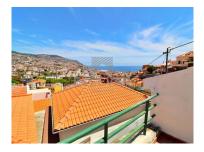

## RESERVED---2 BEDROOM VILLA WITH SEA VIEW LOCATED NEAR THE CENTER OF FUNCHAL

RESERVED----Villa near the center of Funchal with backyard for renovation with two terraces with sea view and attic.

1 kitchen, 1 bathroom, 2 bedrooms, living room, patio with garden.

## **Property Features**

• Proximity: Airport, Shopping, Restaurants, City, Hospital, Pharmacy, Public Transport, Schools, Playground

• Built year: 1937

· Views: Sea views

Central location

· Solar orientation: South