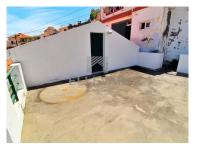

## RESERVED---2 BEDROOM VILLA WITH SEA VIEW LOCATED NEAR THE CENTER OF FUNCHAL

RESERVED----Villa near the center of Funchal with backyard for renovation with two terraces with sea view and attic.

1 kitchen, 1 bathroom, 2 bedrooms, living room, patio with garden.