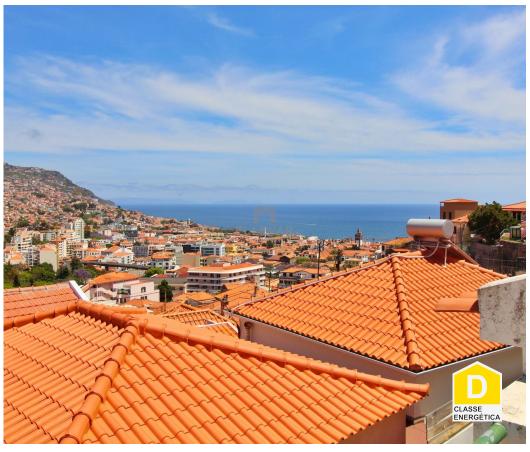

## RESERVED---2 BEDROOM VILLA WITH SEA VIEW LOCATED NEAR THE CENTER OF FUNCHAL

RESERVED----Villa near the center of Funchal with backyard for renovation with two terraces with sea view and attic.

1 kitchen, 1 bathroom, 2 bedrooms, living room, patio with garden.

## **Property Features**

• Proximity: Airport, Shopping, Restaurants, City, Hospital, Pharmacy, Public Transport, Schools, Playground

• Built year: 1937

· Views: Sea views

Central location

· Solar orientation: South