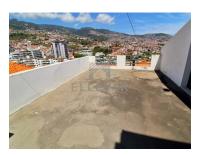

## RESERVED---2 BEDROOM VILLA WITH SEA VIEW LOCATED NEAR THE CENTER OF FUNCHAL

RESERVED----Villa near the center of Funchal with backyard for renovation with two terraces with sea view and attic.

1 kitchen, 1 bathroom, 2 bedrooms, living room, patio with garden.