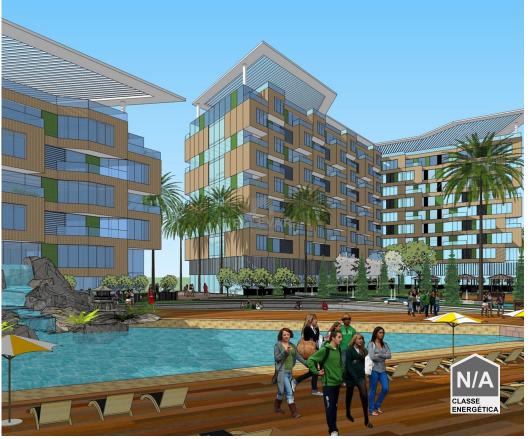

## LAND WITH CONSTRUCTIVE POWER IN CANIÇO

LAND WITH CONSTRUCTIVE POWER IN CANIÇO

Excellent land with 1910 m2 located in Caniço a stone's throw from the center of Caniço de baixo and centro.

Excellent land with potential for construction for residential building allows construction of about 30 apartments, we have the land constraints.

- a) Maximum construction index of 2.0
- c) Maximum covered area index of 60%.
- d) Maximum waterproofing surface of 75%

Sílvio Costa Manager +351 967 532 374 <sup>2</sup> silvio.costa.ellevar@gmail.com