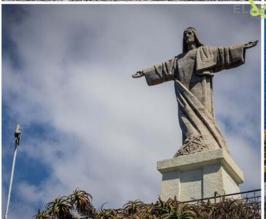

In the district of Garajau there is a panoramic terrace, Ponta do Garajau, from where you have a wonderful view of Funchal. In 1927, a larger-than-life statue of Christ was erected here. Here there

Sílvio Costa