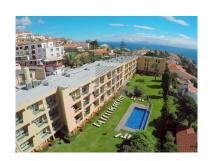

## Caniço - Villa

**150** 

150

Land Area (m²) Swimming Pool

355 000 €

(EUR €)

This villa with heated pool currently operating in A.L (LOCAL ACCOMMODATION FOR TOURISTS) with good occupancy and good income. Sold ready-to-explore or for own housing

The villa is sold with all the fillings,

Detached house
150 m²
T2
1 bathroom
Terrace
Parking space included in the price
Second hand/good condition
Built-in cabinets
Collection
South Orientation
Swimming pool
Garden

## **Property Features**

- Pool
- Garden
- · Energetic certification: D

- Proximity: Airport, Beach, Shopping, Restaurants, City, Hospital, Pharmacy, Public Transport, Schools, Playground
- Next Accesses Via Express